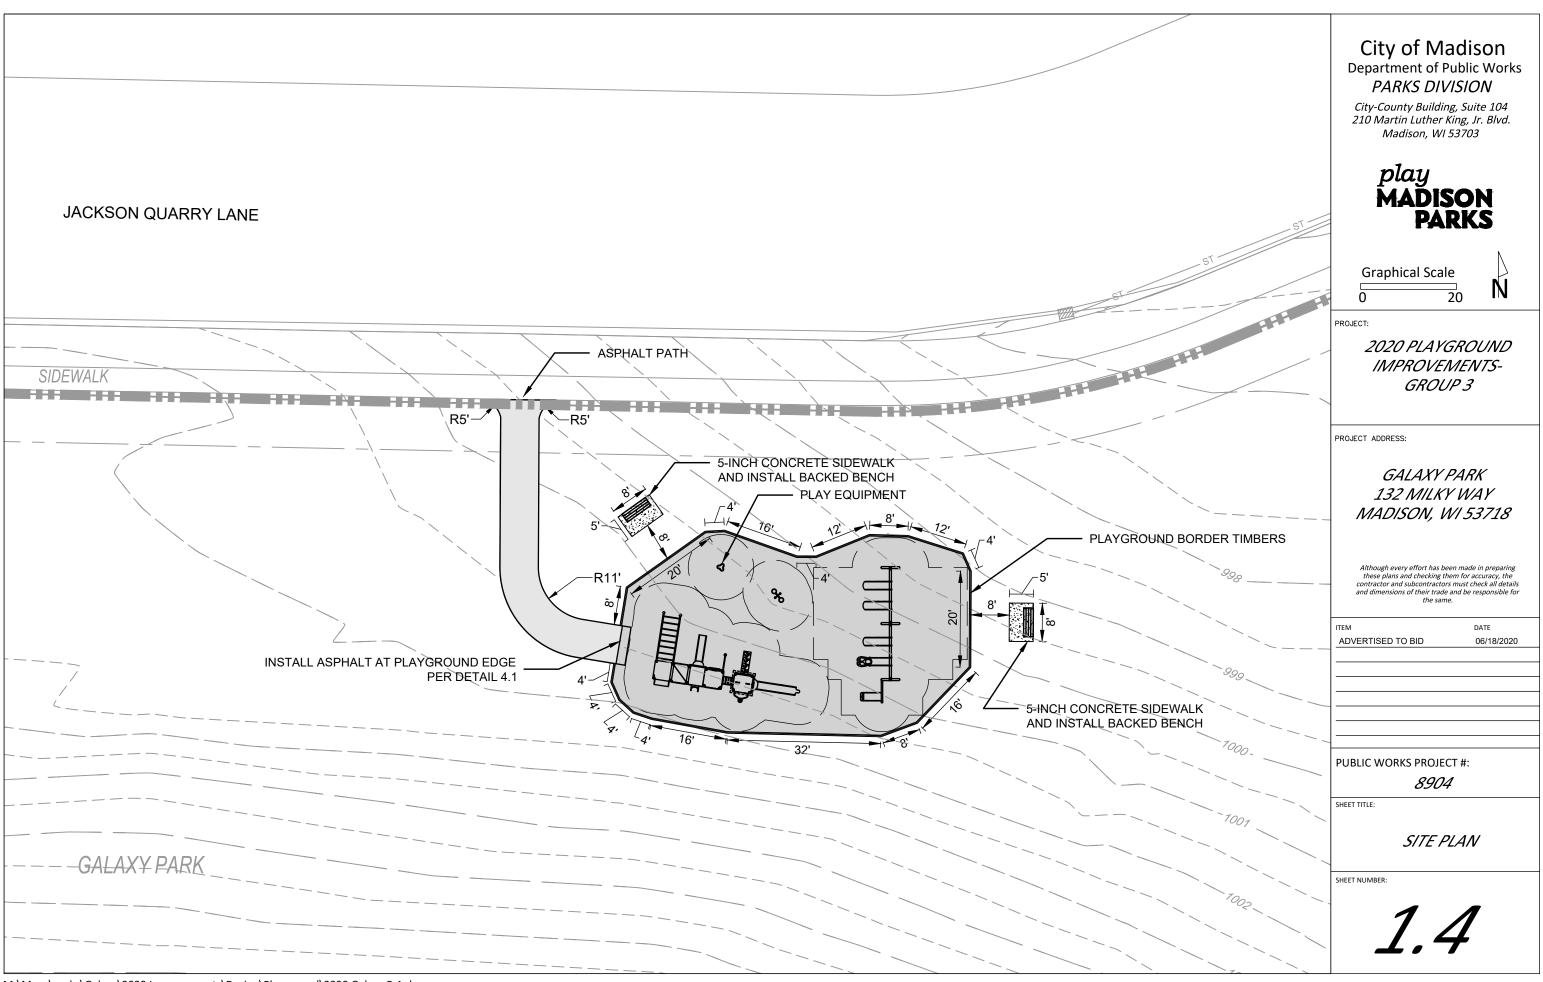

  EX. ELECTRIC
  - EX. ELECTRIC
  - FO EX. FIBER OPTIC

    G EX. NATURAL GAS
- OH EX. OVERHEAD LINE
- SN EX. SANITARY SEWER
  - ST EX. STORM SEWER
  - TV ——— EX. CABLE TV
- T EX. UNDERGROUND TELEPHONE
- EX. WATER LINE
- I AI AI AI EN. GRAVEI
- EX. CONCRETE
- \_\_\_\_ PRO. CONTOUR (INTER)
  - ×——×— PRO. FENCE
    - PRO. GRADING LIMITS
    - PRO. SILT SOCK
    - PRO. CONSTRUCTION FENCE
- \_\_\_\_\_ ST \_\_\_\_\_ PRO. STORM SEWER
- PRO. ASPHALT
  - PRO. WOOD MULCH
- PRO. PEA GRAVEL
  - PRO. CONCRETE

    PRO. CONSTRUCTION ENTRANCE
- PRO. BOULDER RETAINING WALL
- REMOVE EX. ASPHALT