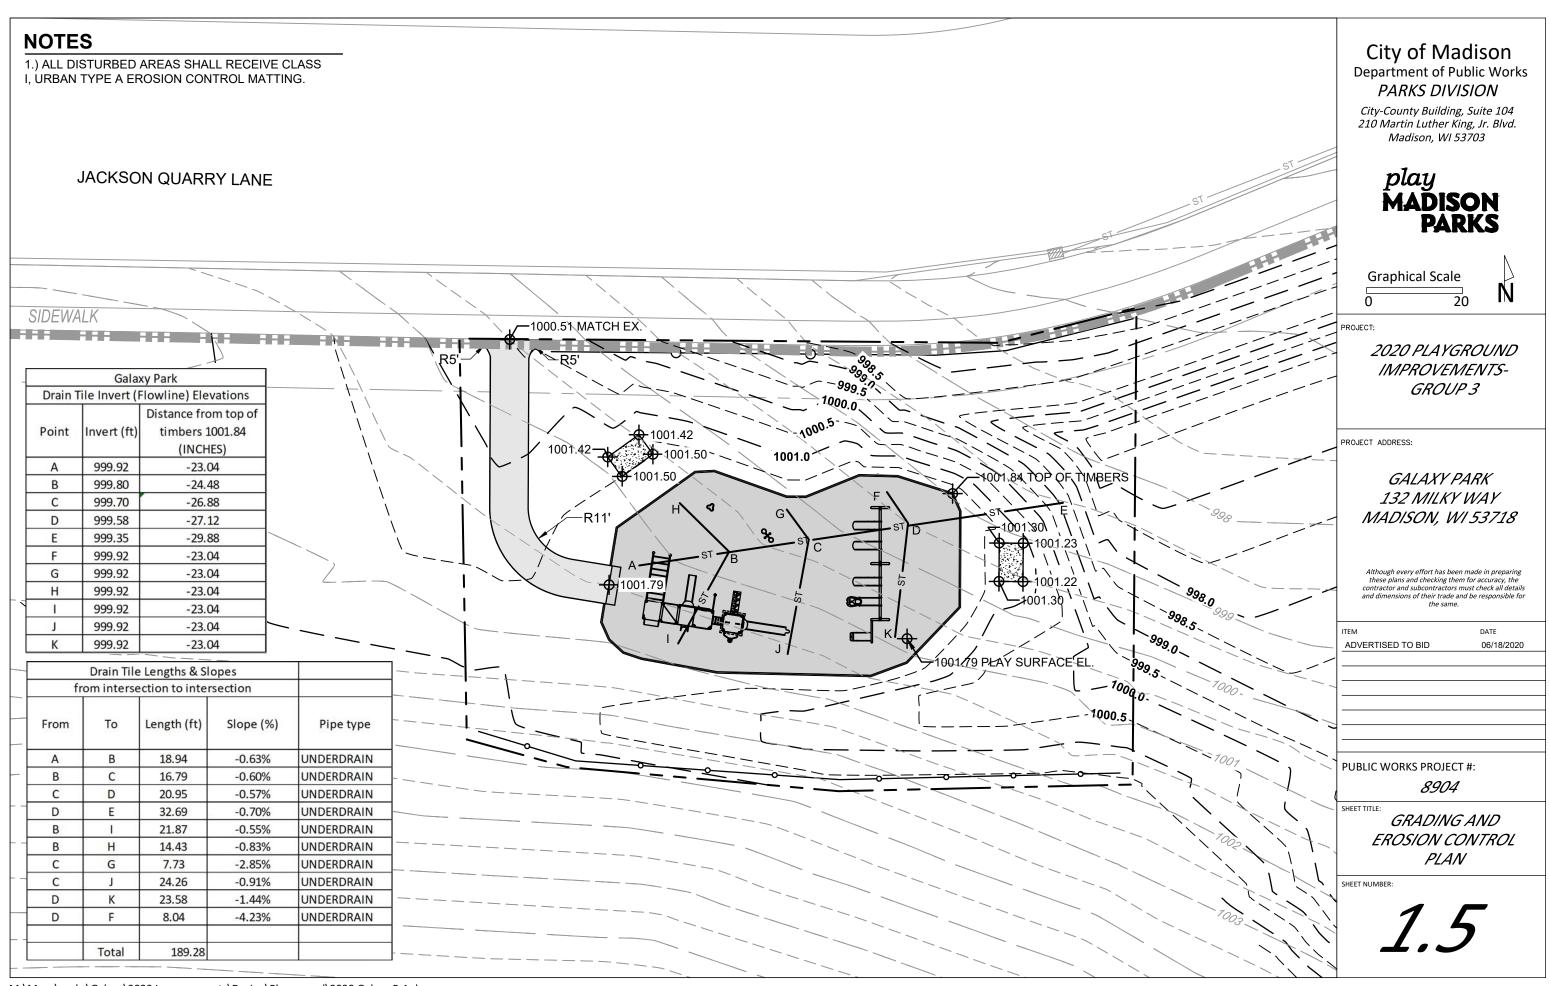

  EX. ELECTRIC
  - EX. ELECTRIC
  - FO EX. FIBER OPTIC

    G EX. NATURAL GAS
- OH EX. OVERHEAD LINE
- SN EX. SANITARY SEWER
  - ST EX. STORM SEWER
  - TV ——— EX. CABLE TV
- T EX. UNDERGROUND TELEPHONE
- EX. WATER LINE
- I AI AI AI EN. GRAVEI
- EX. CONCRETE
- \_\_\_\_ PRO. CONTOUR (INTER)
  - ×——×— PRO. FENCE
    - PRO. GRADING LIMITS
    - PRO. SILT SOCK
    - PRO. CONSTRUCTION FENCE
- \_\_\_\_\_ ST \_\_\_\_\_ PRO. STORM SEWER
- PRO. ASPHALT
  - PRO. WOOD MULCH
- PRO. PEA GRAVEL
  - PRO. CONCRETE

    PRO. CONSTRUCTION ENTRANCE
- PRO. BOULDER RETAINING WALL
- REMOVE EX. ASPHALT