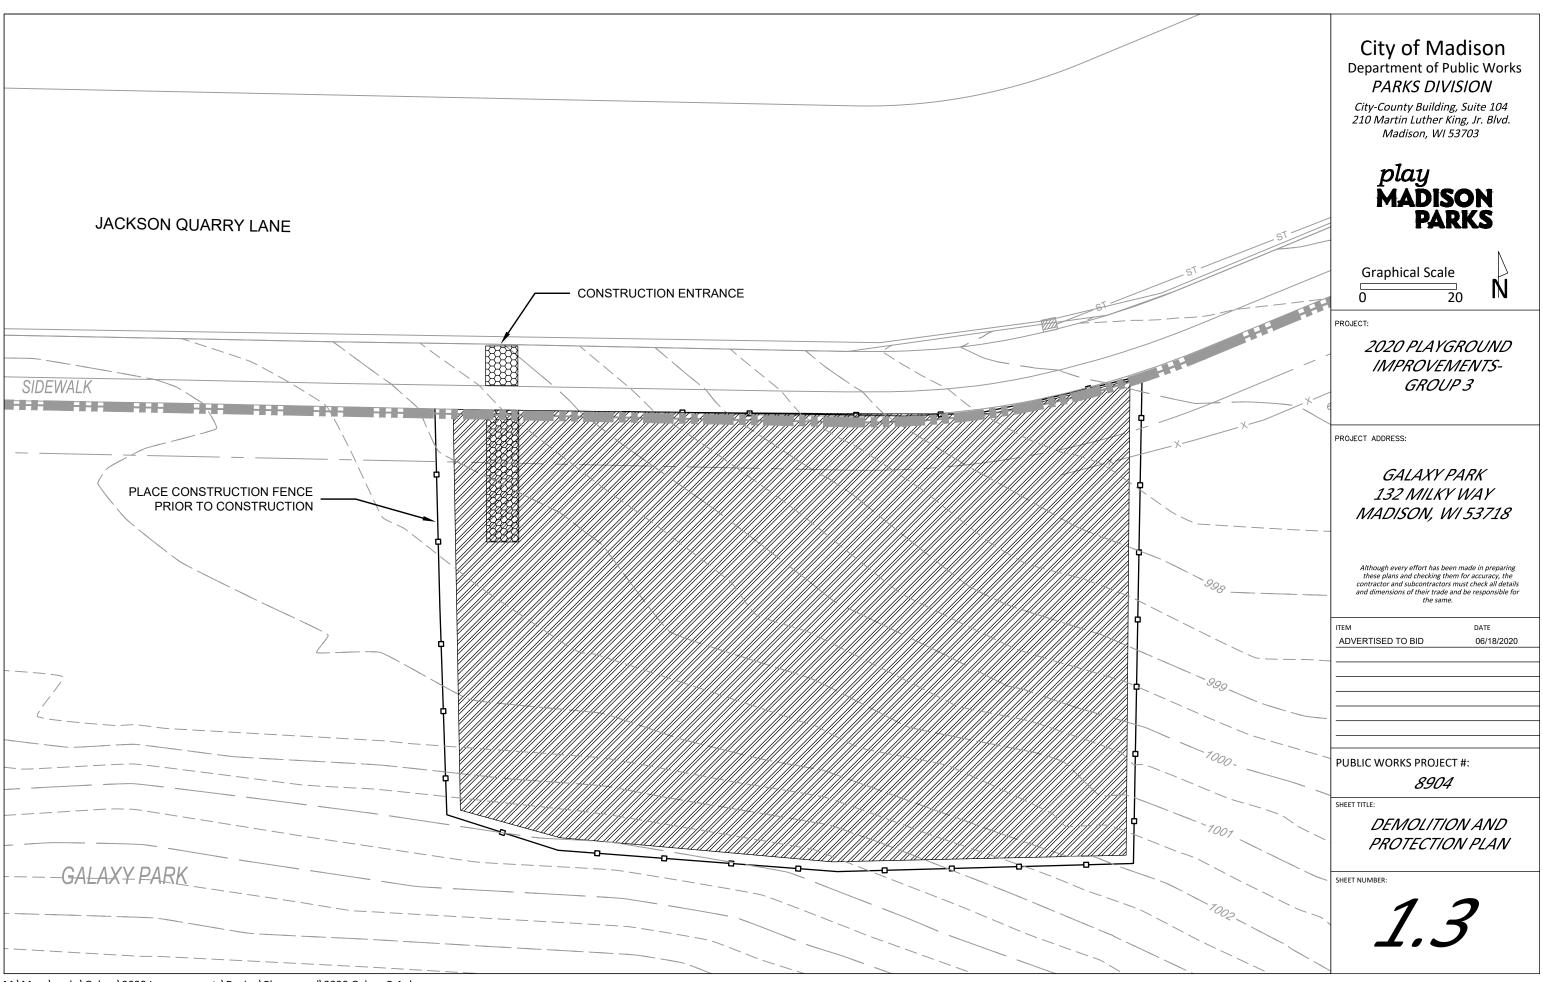

    PRO. CONSTRUCTION ENTRANCE
- PRO. BOULDER RETAINING WALL
- REMOVE EX. ASPHALT